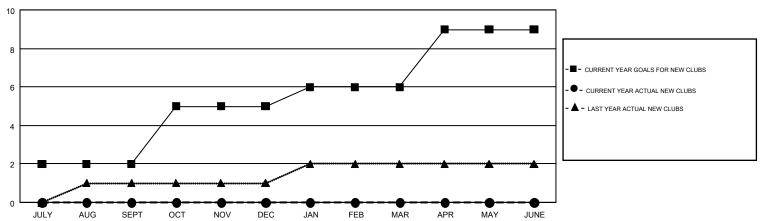

## GOALS AND ACTUAL NEW CLUBS CUMULATIVE

## Multiple District 9

GMT: MICHAEL MOLENDA

LOCATION: IOWA

GMT CA 1

|               | Club          | s         |               | Members               |                           |                         |                                              |  |
|---------------|---------------|-----------|---------------|-----------------------|---------------------------|-------------------------|----------------------------------------------|--|
|               | RESULTS FOR   | 2017-2018 |               | RESULTS FOR 2017-2018 |                           |                         |                                              |  |
| QUARTER       | NEW CLUB GOAL | NEW CLUBS | DROPPED CLUBS | QUARTER               | MEMBER GROWTH NET<br>GOAL | MEMBER GROWTH<br>ACTUAL | DROPPED MEMBERS ACTUAL (including transfers) |  |
| JULY/AUG/SEPT | 2             | 0         | 2             | JULY/AUG/SEPT         | 73                        | 112                     | 140                                          |  |
| OCT/NOV/DEC   | 3             | 0         | 0             | OCT/NOV/DEC           | 65                        | 0                       | 0                                            |  |
| JAN/FEB/MAR   | 1             | 0         | 0             | JAN/FEB/MAR           | 45                        | 0                       | 0                                            |  |
| APR/MAY/JUNE  | 3             | 0         | 0             | APR/MAY/JUNE          | 50                        | 0                       | 0                                            |  |