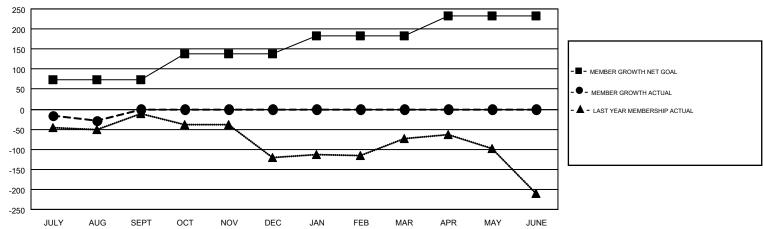

## GOALS AND ACTUAL MEMBERS CUMULATIVE

| DROPPED CLUBS: 2 |     | 61 CLUBS OF 328 ADDED 1 OR MORE | GENDER DISTRIBUTION       |                |       |  |
|------------------|-----|---------------------------------|---------------------------|----------------|-------|--|
|                  |     | NEW MEMBERS                     | MALE                      | 6,426 (75.36%) |       |  |
|                  |     |                                 | FEMALE                    | 2,101 (24.64%) |       |  |
| DROPPED MEMBERS  |     |                                 |                           |                |       |  |
| DECEASED         | 16  | CLICK HERE FOR CUMULATIVE       | TOTAL FAMILY UNIT MEMBERS |                | 1,666 |  |
| CLUB CANCELLED 0 |     | MEMBERSHIP DATA                 |                           |                |       |  |
| OTHER            | 124 |                                 | FAMILY MEMBERS PA         | YING HALF      | 848   |  |
| TOTAL            | 140 |                                 | DOLS                      | 1000           |       |  |

## Multiple District 9

GMT: MICHAEL MOLENDA

LOCATION: IOWA

GMT CA 1

|               | Club          | s         |               | Members               |                           |                         |                                              |  |
|---------------|---------------|-----------|---------------|-----------------------|---------------------------|-------------------------|----------------------------------------------|--|
|               | RESULTS FOR   | 2017-2018 |               | RESULTS FOR 2017-2018 |                           |                         |                                              |  |
| QUARTER       | NEW CLUB GOAL | NEW CLUBS | DROPPED CLUBS | QUARTER               | MEMBER GROWTH NET<br>GOAL | MEMBER GROWTH<br>ACTUAL | DROPPED MEMBERS ACTUAL (including transfers) |  |
| JULY/AUG/SEPT | 2             | 0         | 2             | JULY/AUG/SEPT         | 73                        | 112                     | 140                                          |  |
| OCT/NOV/DEC   | 3             | 0         | 0             | OCT/NOV/DEC           | 65                        | 0                       | 0                                            |  |
| JAN/FEB/MAR   | 1             | 0         | 0             | JAN/FEB/MAR           | 45                        | 0                       | 0                                            |  |
| APR/MAY/JUNE  | 3             | 0         | 0             | APR/MAY/JUNE          | 50                        | 0                       | 0                                            |  |